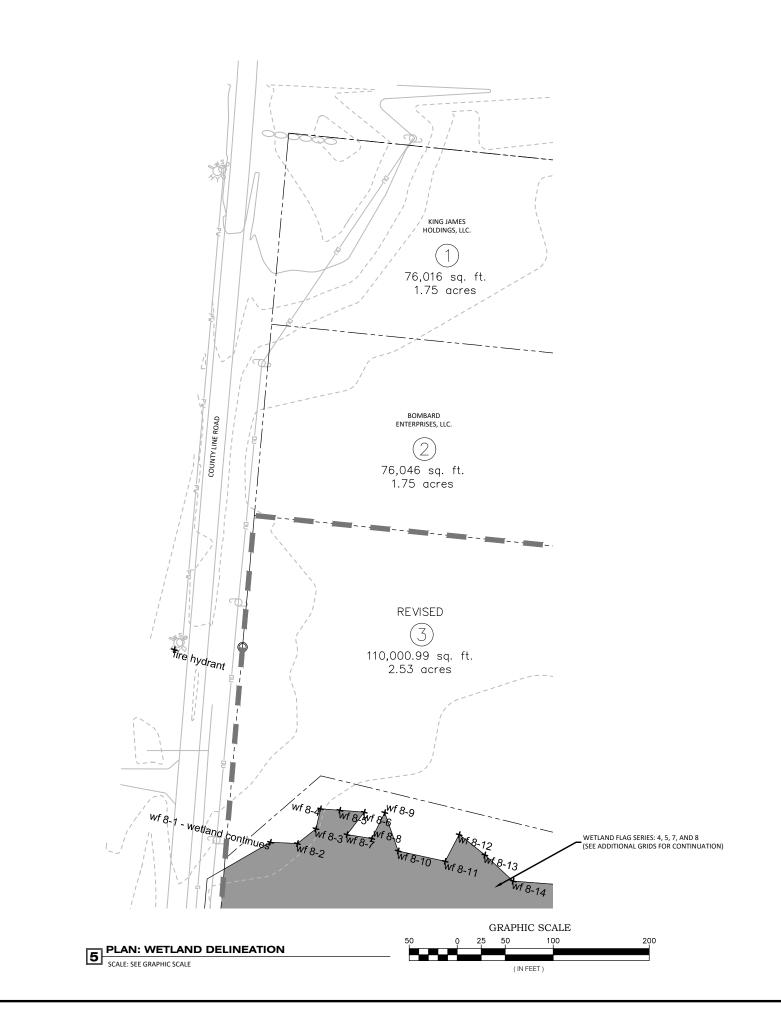

G-1) UPDATED WETLAND DELINEATION ON CURRENTLY UNDEVELOPED LOTS PREPARED BY NORTH COUNTRY ECOLOGICAL SERVICES, INC., SEPTEMBER 2020 AND APRIL 2021.

G-2) WETLANDS ON PREVIOUSLY DEVELOPED AND PRIVATELY OWNED (COMMERCIALLY DEVELOPED) LOTS WERE NOT DELINEATED BY NORTH COUNTRY ECOLOGICAL SERVICES, INC.

CURRENT WETLAND DELINEATION, 2020-2021

| _          |                                                                                                                            |          |
|------------|----------------------------------------------------------------------------------------------------------------------------|----------|
| OF NEW YO  | PLAN: INDEX                                                                                                                | DRAWING: |
| ANS FROM   | PHASE II USACE WETLAND PERMITTIN<br>WARREN-WASHINGTON COUNTIES INDUSTRI<br>COUNTY LINE & CASEY ROAD<br>KINGSBURY, NEW YORK |          |
| OFESSIONAL | JARRETT Engineers, PL                                                                                                      | LC       |