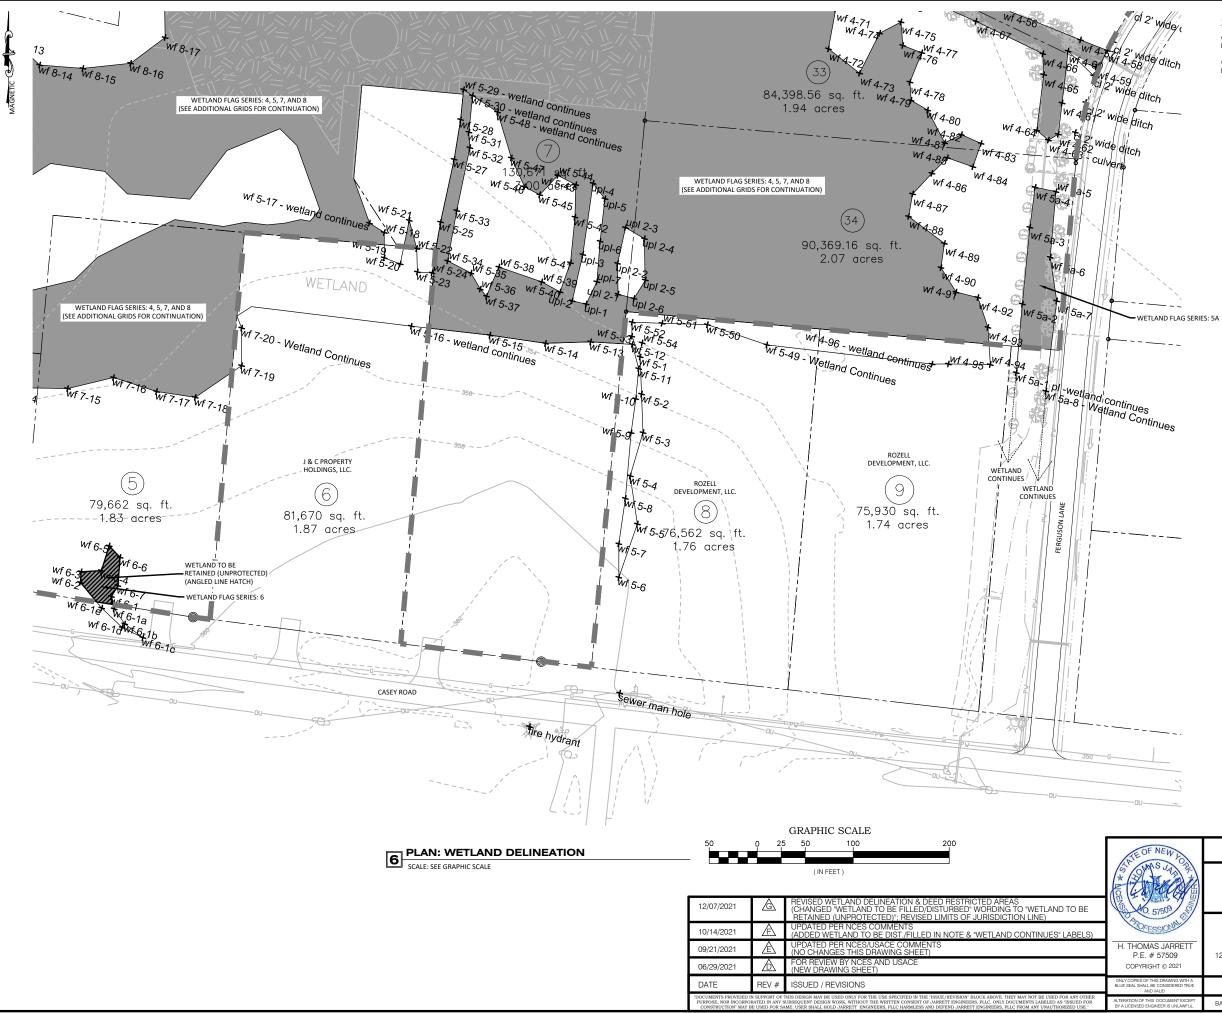

G-1) UPDATED WETLAND DELINEATION ON CURRENTLY UNDEVELOPED LOTS PREPARED BY NORTH COUNTRY ECOLOGICAL SERVICES, INC., SEPTEMBER 2020 AND APRIL 2021.

G-2) WETLANDS ON PREVIOUSLY DEVELOPED AND PRIVATELY OWNED (COMMERCIALLY DEVELOPED) LOTS WERE NOT DELINEATED BY NORTH COUNTRY ECOLOGICAL SERVICES, INC.

CURRENT WETLAND DELINEATION, 2020-2021

| _          |                                                                                                                            |          |
|------------|----------------------------------------------------------------------------------------------------------------------------|----------|
| OF NEW YO  | PLAN: INDEX                                                                                                                | DRAWING: |
| ANS FROM   | PHASE II USACE WETLAND PERMITTIN<br>WARREN-WASHINGTON COUNTIES INDUSTRI<br>COUNTY LINE & CASEY ROAD<br>KINGSBURY, NEW YORK |          |
| OFESSIONAL | JARRETT Engineers, PL                                                                                                      | LC       |