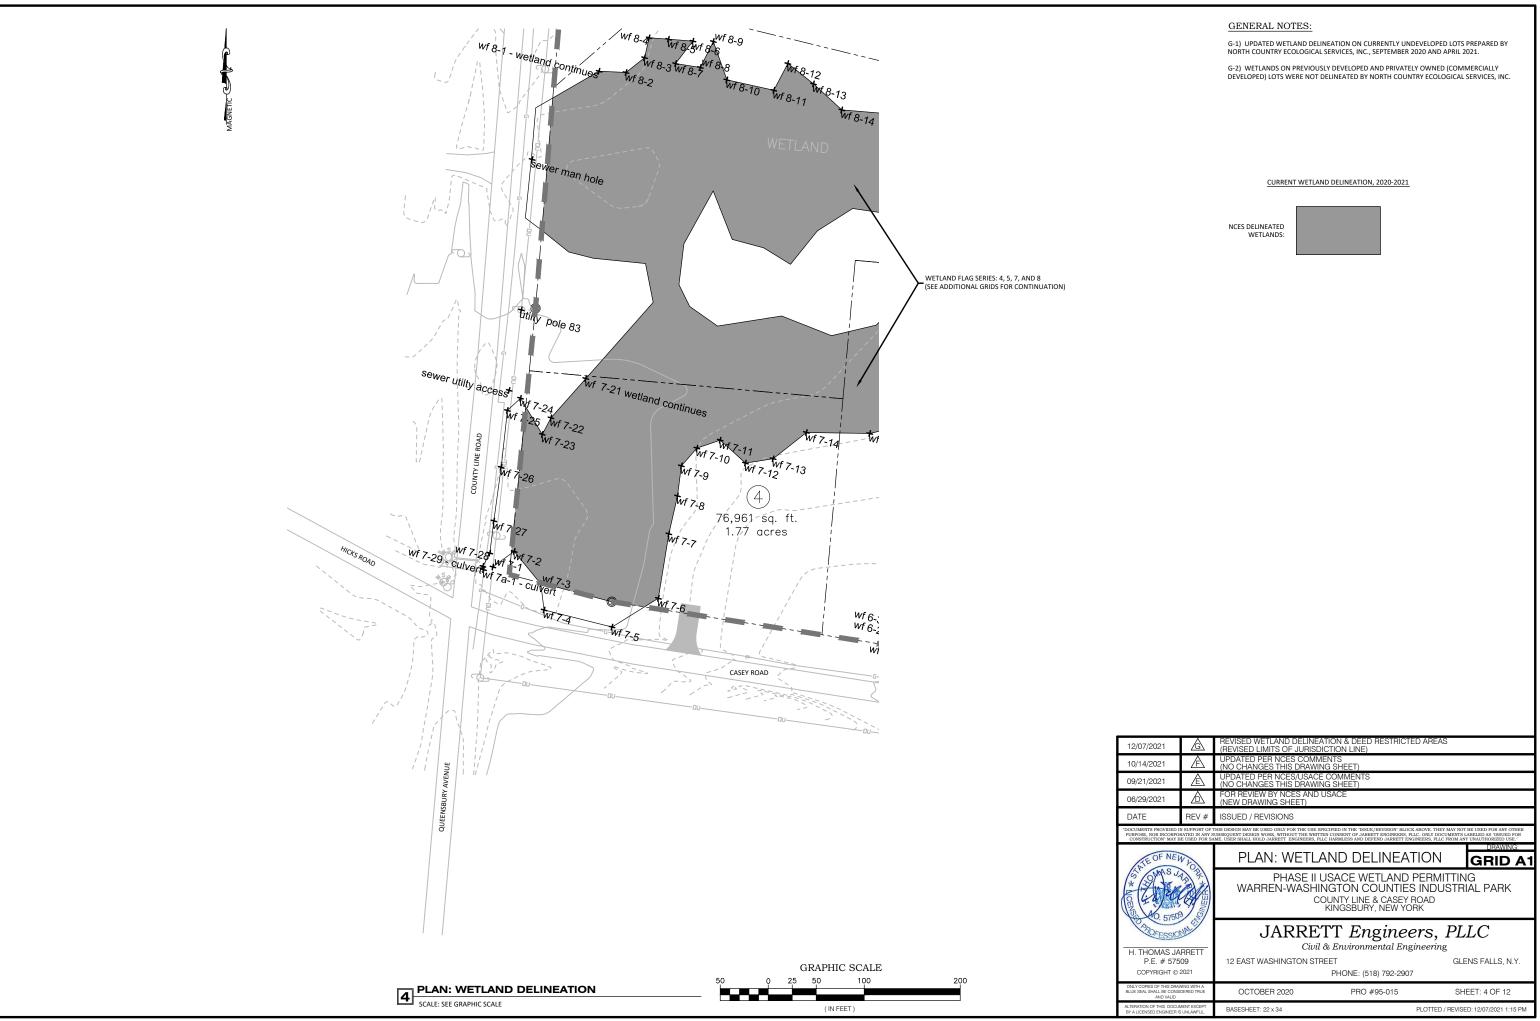

G-1) UPDATED WETLAND DELINEATION ON CURRENTLY UNDEVELOPED LOTS PREPARED BY NORTH COUNTRY ECOLOGICAL SERVICES, INC., SEPTEMBER 2020 AND APRIL 2021.

G-2) WETLANDS ON PREVIOUSLY DEVELOPED AND PRIVATELY OWNED (COMMERCIALLY DEVELOPED) LOTS WERE NOT DELINEATED BY NORTH COUNTRY ECOLOGICAL SERVICES, INC.

CURRENT WETLAND DELINEATION, 2020-2021

| _          |                                                                                                                            |          |
|------------|----------------------------------------------------------------------------------------------------------------------------|----------|
| OF NEW YO  | PLAN: INDEX                                                                                                                | DRAWING: |
| ANS FROM   | PHASE II USACE WETLAND PERMITTIN<br>WARREN-WASHINGTON COUNTIES INDUSTRI<br>COUNTY LINE & CASEY ROAD<br>KINGSBURY, NEW YORK |          |
| OFESSIONAL | JARRETT Engineers, PL                                                                                                      | LC       |