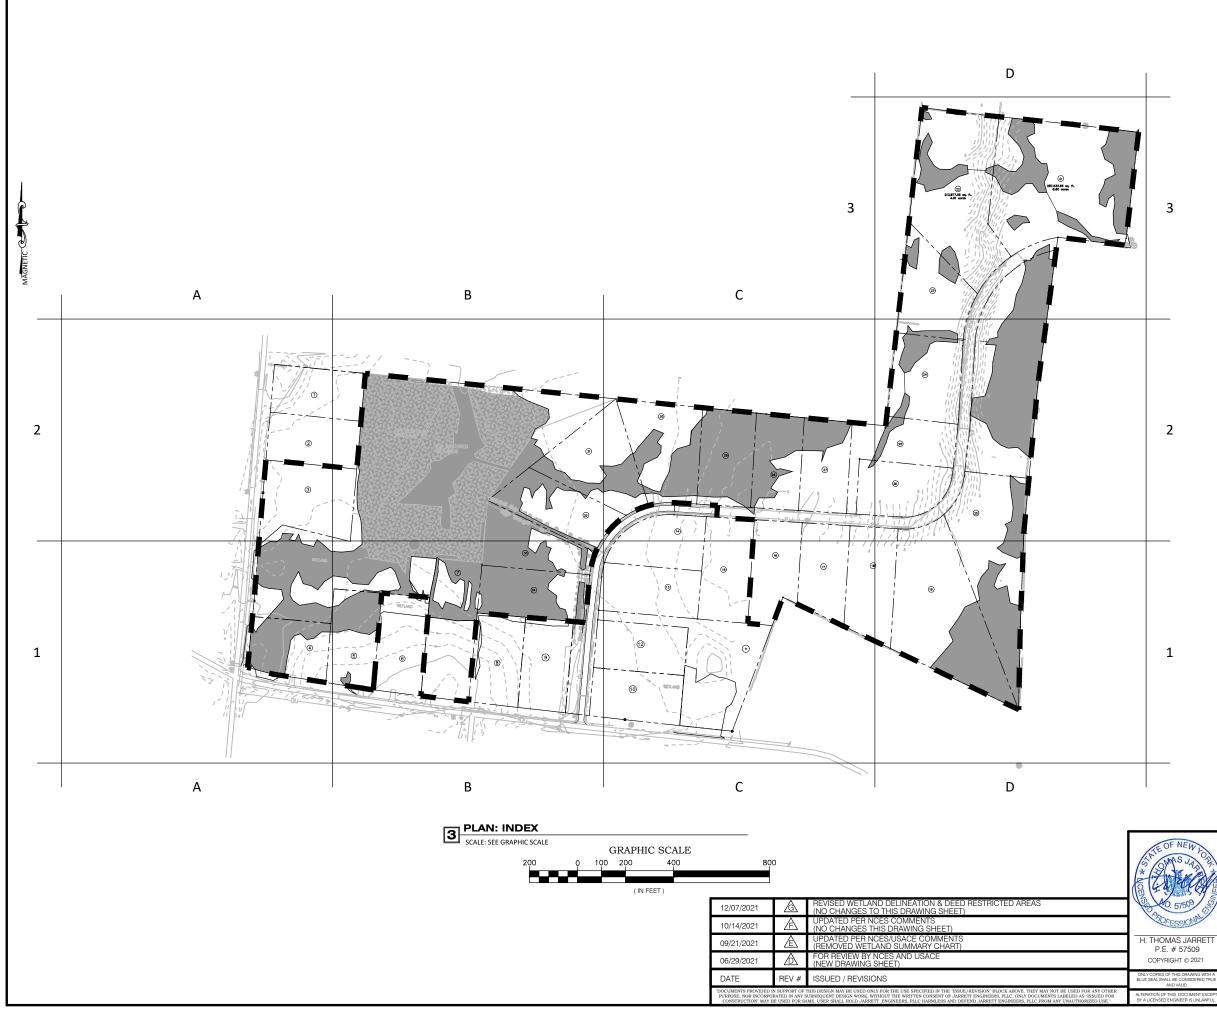

## GENERAL NOTES:

G-1) MAP INFORMATION TAKEN FROM DESIGN PLANS PREPARED FOR WARREN-WASHINGTON COUNTIES INDUSTRIAL PARK. PLANS TITLED, " PHASE II IMPROVEMENTS" BY JARRETT ENGINEERS, PLLC., AUGUST 2009.

G-2) UPDATED WETLAND DELINEATION ON CURRENTLY UNDEVELOPED LOTS COMPLETED BY NORTH COUNTRY ECOLOGICAL SERVICES, INC., SEPTEMBER 2020 AND APRIL 2021.

G-3) WETLANDS ON OCCUPIED PRIVATELY OWNED (COMMERCIALLY DEVELOPED) LOTS WERE NOT DELINEATED BY NORTH COUNTRY ECOLOGICAL SERVICES, INC. AND PRIOR DELINEATED WETLANDS BY ROBERTS ENVIRONMENTAL CONSULTING, INC. (CIRCA 1998) ARE NOT DEPICTED.

G-4) REFER TO "MAP MADE FOR WARREN & WASHINGTON COUNTIES I.D.A." PREPARED BY VAN DUSEN & STEVES LAND SURVEYORS FOR DEED RESTRICTED/PROTECTED AREAS. VAN DUSEN & STEVES DRWG NO.: 88-507- DEED-RESTRICTION. DATED: NOVEMBER 18, 2021. LAST REVISED: REVISION #1 ON 12/06/21.