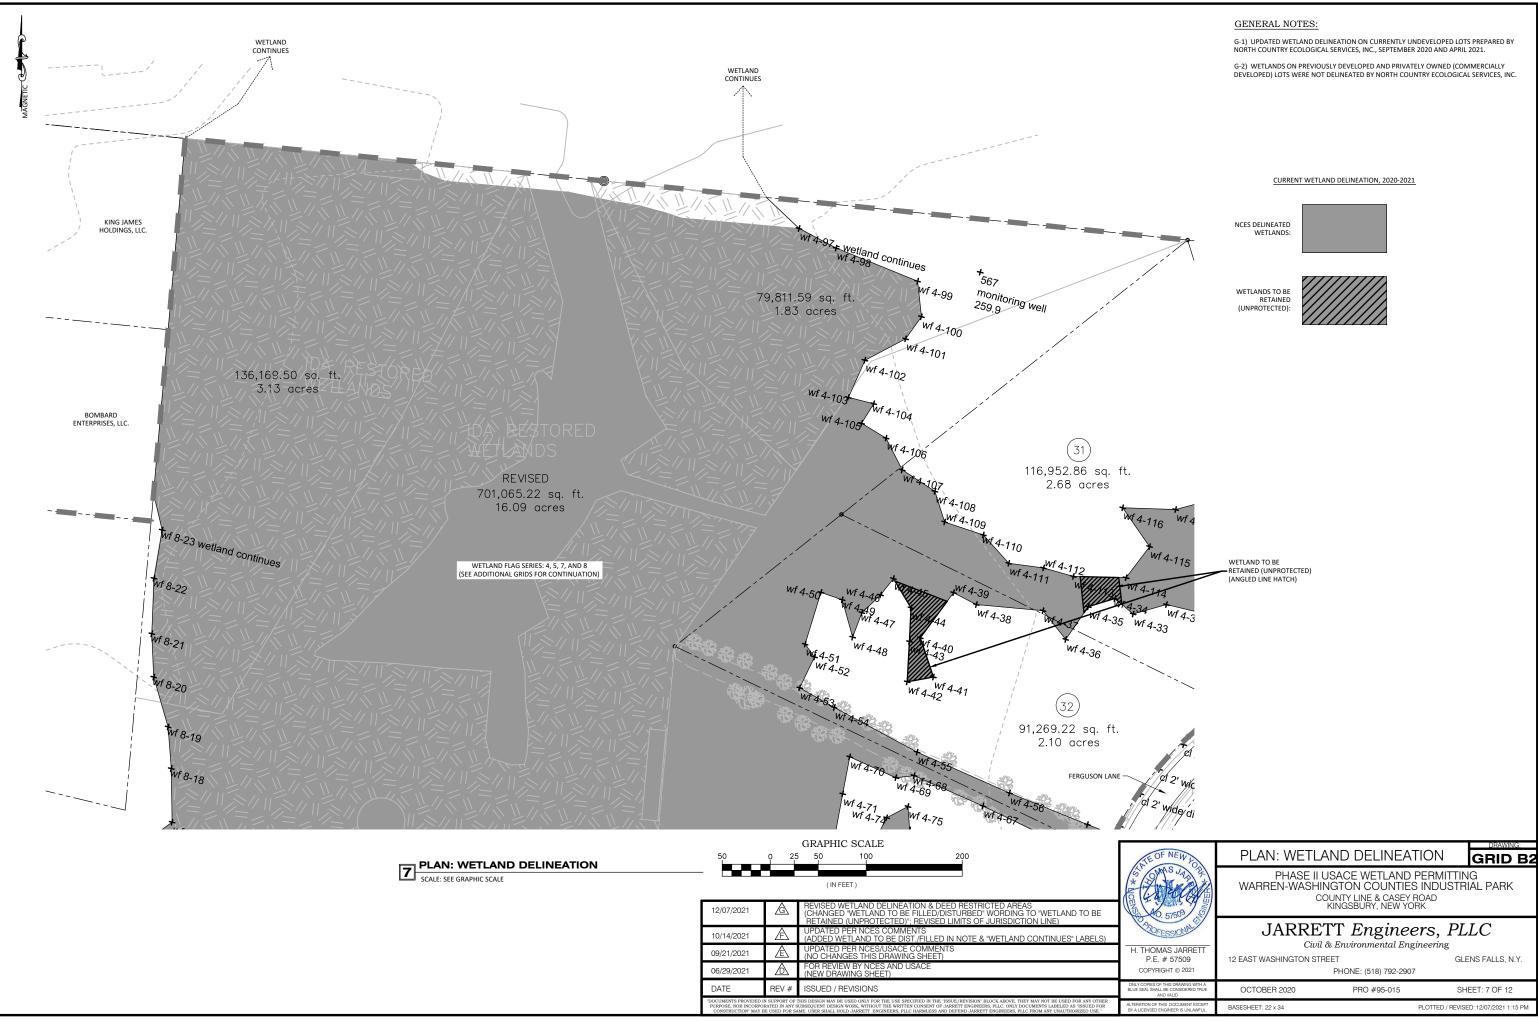

G-1) UPDATED WETLAND DELINEATION ON CURRENTLY UNDEVELOPED LOTS PREPARED BY NORTH COUNTRY ECOLOGICAL SERVICES, INC., SEPTEMBER 2020 AND APRIL 2021.

G-2) WETLANDS ON PREVIOUSLY DEVELOPED AND PRIVATELY OWNED (COMMERCIALLY DEVELOPED) LOTS WERE NOT DELINEATED BY NORTH COUNTRY ECOLOGICAL SERVICES, INC.

CURRENT WETLAND DELINEATION, 2020-2021

| _          |                                                                                                                            |          |
|------------|----------------------------------------------------------------------------------------------------------------------------|----------|
| OF NEW YO  | PLAN: INDEX                                                                                                                | DRAWING: |
| ANS FROM   | PHASE II USACE WETLAND PERMITTIN<br>WARREN-WASHINGTON COUNTIES INDUSTRI<br>COUNTY LINE & CASEY ROAD<br>KINGSBURY, NEW YORK |          |
| OFESSIONAL | JARRETT Engineers, PL                                                                                                      | LC       |