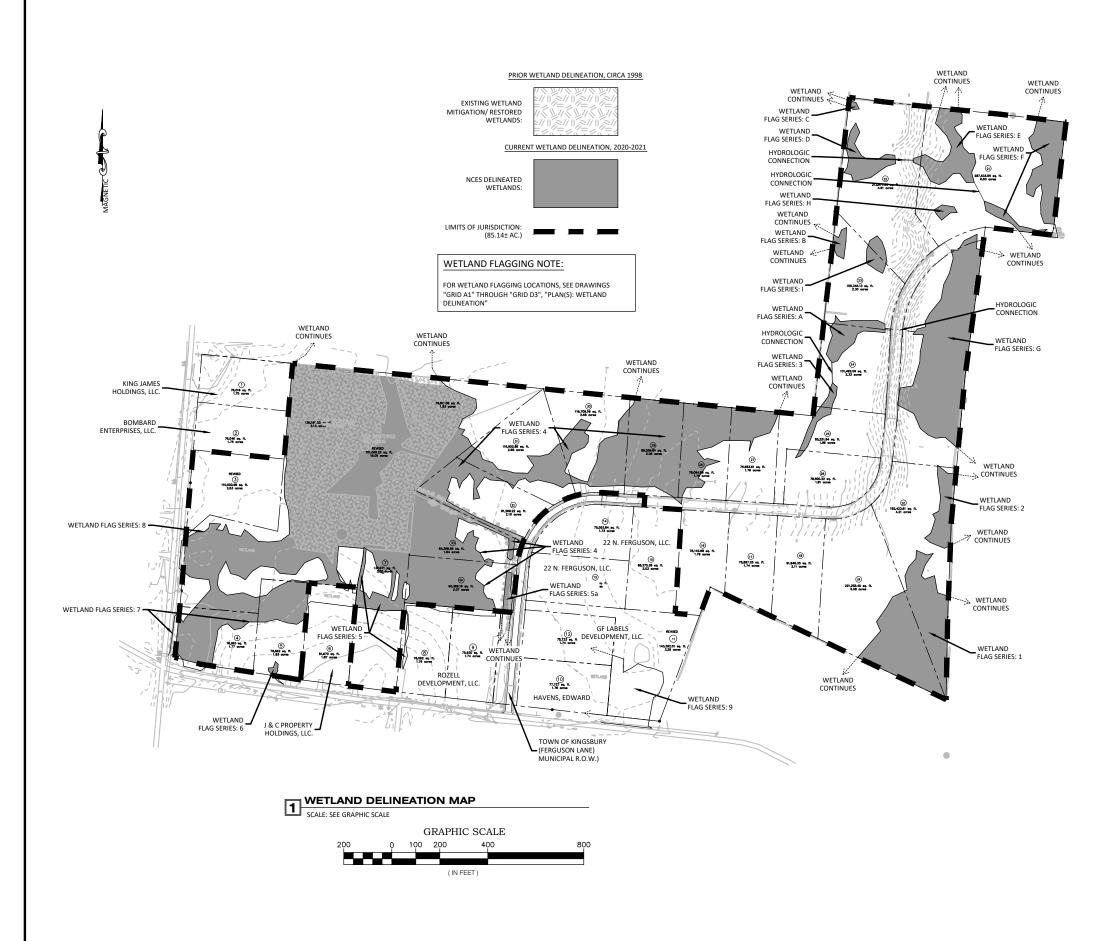

## GENERAL NOTES:

G-1) MAP INFORMATION TAKEN FROM DESIGN PLANS PREPARED FOR WARREN-WASHINGTON COUNTIES INDUSTRIAL PARK. PLANS TITLED, " PHASE II IMPROVEMENTS" BY JARRETT ENGINEERS, PLLC., AUGUST 2009.

G-2) UPDATED WETLAND DELINEATION ON CURRENTLY UNDEVELOPED LOTS COMPLETED BY NORTH COUNTRY ECOLOGICAL SERVICES, INC., SEPTEMBER 2020 AND APRIL 2021.

G-3) WETLANDS ON OCCUPIED PRIVATELY OWNED (COMMERCIALLY DEVELOPED) LOTS WERE NOT DELINEATED BY NORTH COUNTRY ECOLOGICAL SERVICES, INC. AND PRIOR DELINEATED WETLANDS BY ROBERTS ENVIRONMENTAL CONSULTING, INC. (CIRCA 1998) ARE NOT DEPICTED.

G-4) WETLAND BOUNDARIES CONFIRMED BY MR. JOHN CONNELL OF THE USACE ON JULY 1, 2021.

|                                                 | Wetland Summary Table |                                     |  |  |  |
|-------------------------------------------------|-----------------------|-------------------------------------|--|--|--|
| tland Area                                      | Size (± Acres)        | Cover Types Present                 |  |  |  |
| 1                                               | 2.86                  | Scrub-Shrub and Emergent            |  |  |  |
| 2                                               | 0.51                  | Scrub-Shrub and Emergent            |  |  |  |
| 3                                               | 0.22                  | Scrub-Shrub and Emergent            |  |  |  |
| 4/5/7/8                                         | 24.50                 | Forested, Scrub-Shrub, and Emergent |  |  |  |
| 5A                                              | 0.11                  | Emergent                            |  |  |  |
| 6                                               | 0.03                  | Emergent                            |  |  |  |
| А                                               | 0.46                  | Scrub-Shrub and Emergent            |  |  |  |
| В                                               | 0.11                  | Scrub-Shrub and Emergent            |  |  |  |
| С                                               | 0.03                  | Emergent                            |  |  |  |
| D                                               | 0.44                  | Scrub-Shrub and Emergent            |  |  |  |
| E                                               | 0.80                  | Scrub-Shrub and Emergent            |  |  |  |
| F                                               | 1.15                  | Scrub-Shrub and Emergent            |  |  |  |
| G                                               | 3.40                  | Scrub-Shrub and Emergent            |  |  |  |
| Н                                               | 0.07                  | Scrub-Shrub and Emergent            |  |  |  |
| 1                                               | 0.21                  | Scrub-Shrub and Emergent            |  |  |  |
| Total                                           | 34.91                 |                                     |  |  |  |
|                                                 |                       | Site Statistics                     |  |  |  |
| Total I                                         | Property (Ac) =       | 108.34                              |  |  |  |
|                                                 |                       |                                     |  |  |  |
| imits of Juri                                   | sdiction (Ac) =       | 85.14                               |  |  |  |
| nds Private                                     | ly/Municipally        |                                     |  |  |  |
| Owne                                            | ed (Not Part of       |                                     |  |  |  |
| risdictional Review) (Ac) =                     |                       | 23.20                               |  |  |  |
| <b>C</b> '1                                     |                       |                                     |  |  |  |
| Site Coordinates:                               |                       |                                     |  |  |  |
|                                                 | 73°35'52"W            |                                     |  |  |  |
| Property Owner: Warren-Washington County IDA    |                       |                                     |  |  |  |
|                                                 |                       | C/O Mr. David O'Brien, Chairperson  |  |  |  |
|                                                 |                       | 5 Warren Street - Suite 210         |  |  |  |
| Glens Falls, New York 12801                     |                       |                                     |  |  |  |
|                                                 | (518) 307-4790        |                                     |  |  |  |
| Project Applicant: Warren-Washington County IDA |                       |                                     |  |  |  |
| Project Applicant: warren-wasnington County IDA |                       |                                     |  |  |  |