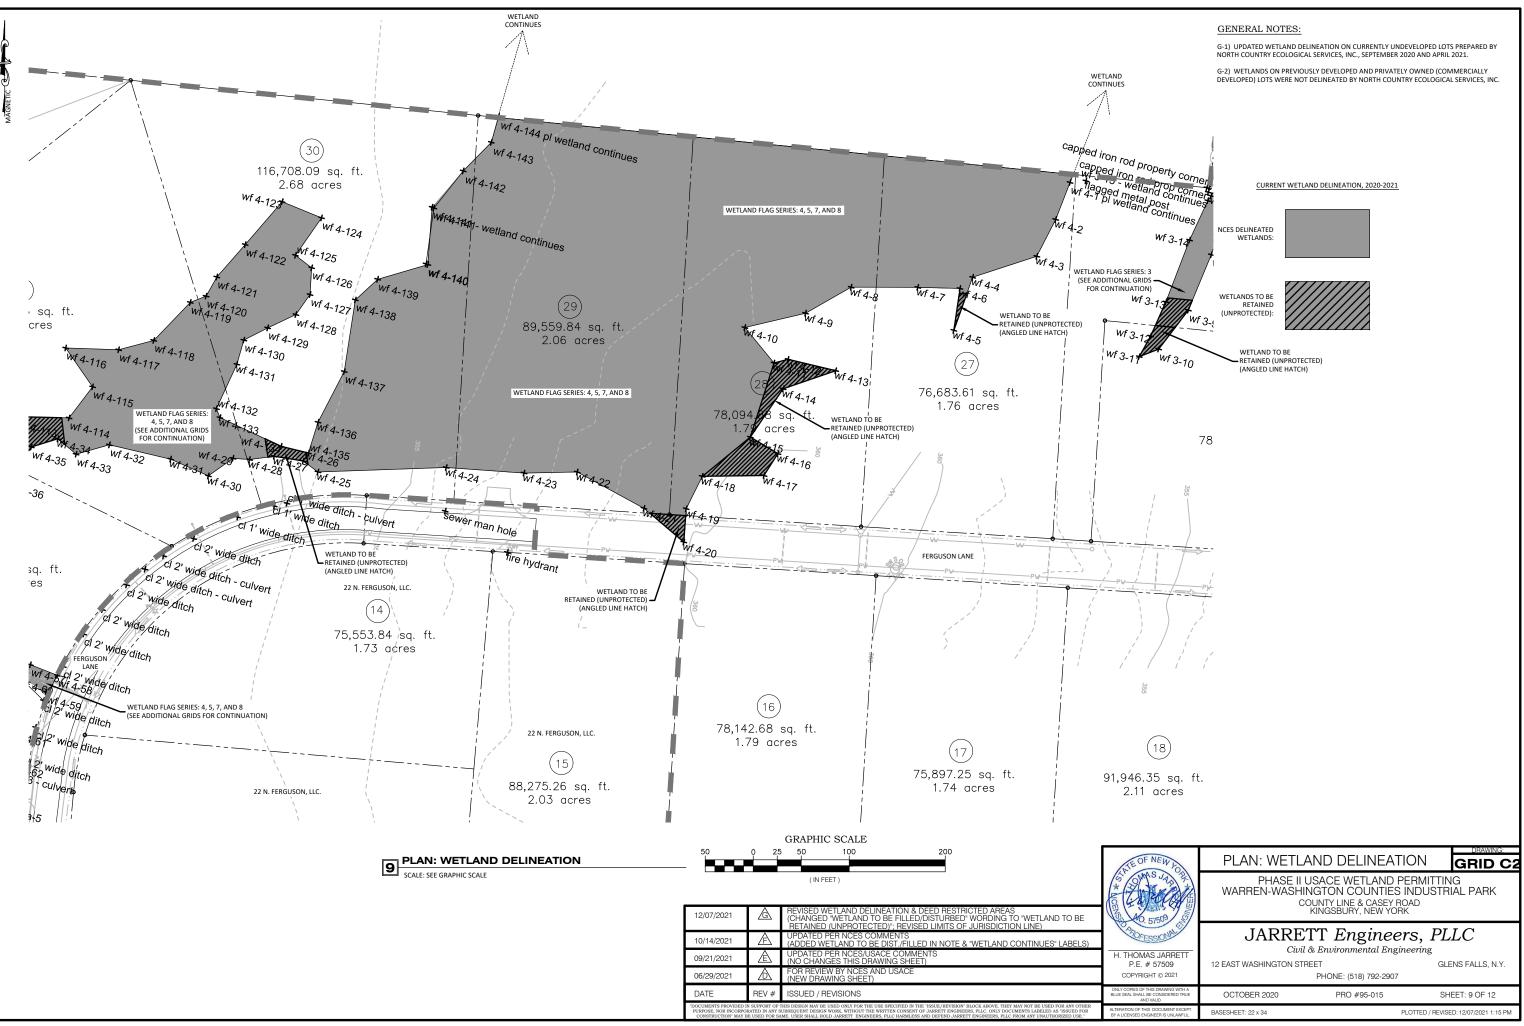

G-1) UPDATED WETLAND DELINEATION ON CURRENTLY UNDEVELOPED LOTS PREPARED BY NORTH COUNTRY ECOLOGICAL SERVICES, INC., SEPTEMBER 2020 AND APRIL 2021.

G-2) WETLANDS ON PREVIOUSLY DEVELOPED AND PRIVATELY OWNED (COMMERCIALLY DEVELOPED) LOTS WERE NOT DELINEATED BY NORTH COUNTRY ECOLOGICAL SERVICES, INC.

CURRENT WETLAND DELINEATION, 2020-2021

| _          |                                                                                                                            |          |
|------------|----------------------------------------------------------------------------------------------------------------------------|----------|
| OF NEW YO  | PLAN: INDEX                                                                                                                | DRAWING: |
| ANS FROM   | PHASE II USACE WETLAND PERMITTIN<br>WARREN-WASHINGTON COUNTIES INDUSTRI<br>COUNTY LINE & CASEY ROAD<br>KINGSBURY, NEW YORK |          |
| OFESSIONAL | JARRETT Engineers, PL                                                                                                      | LC       |