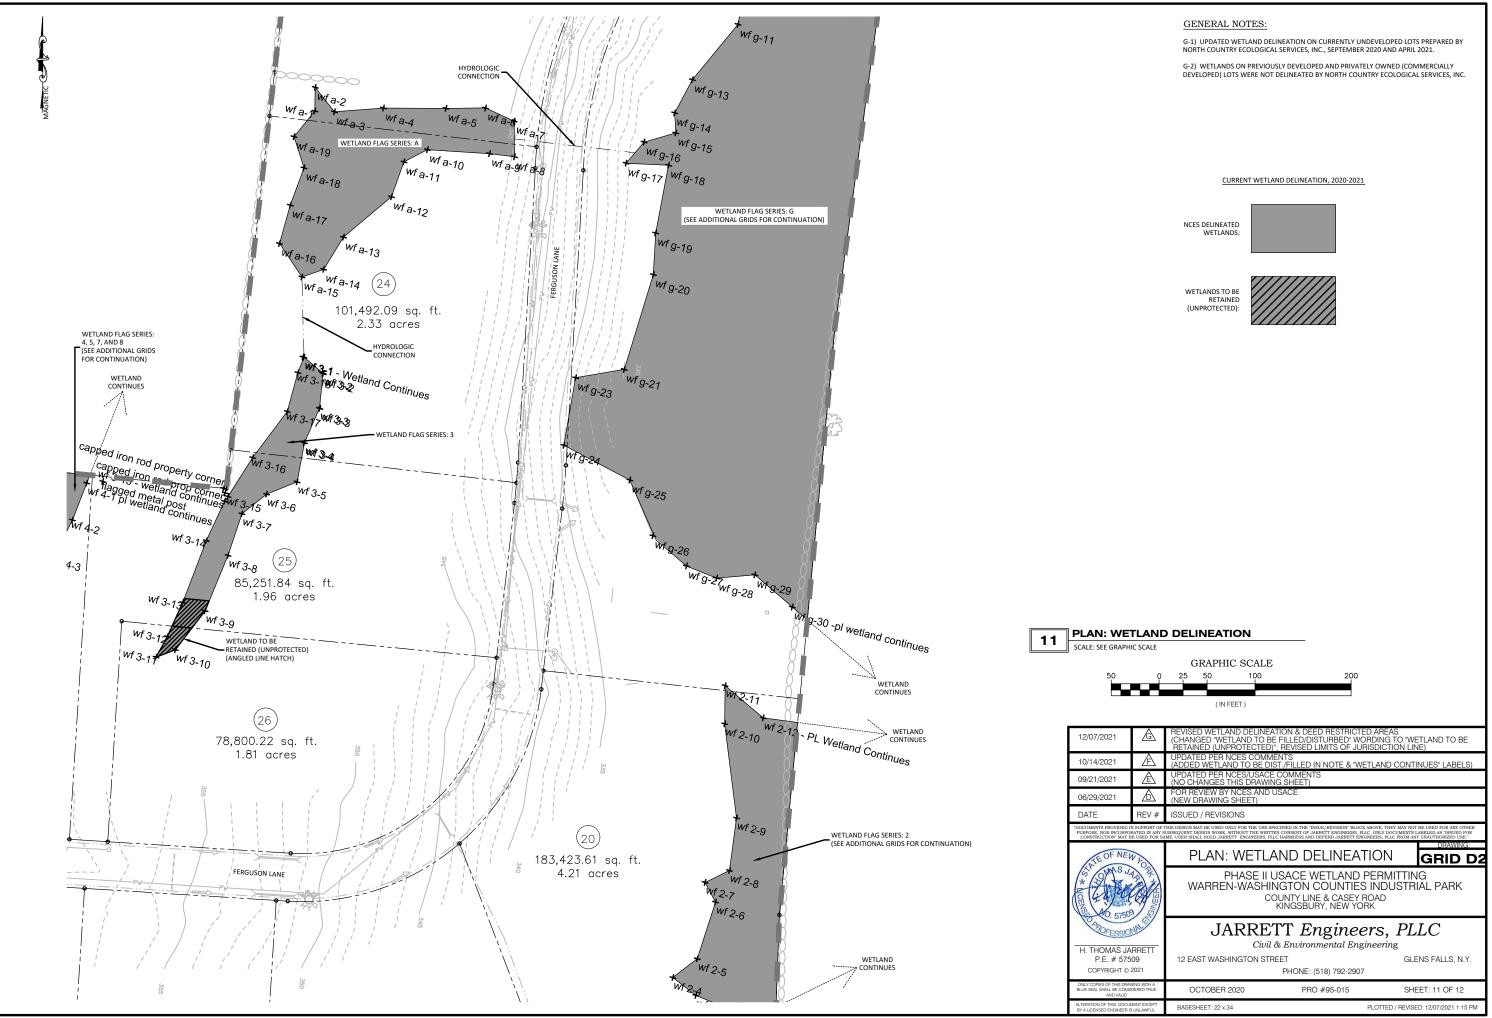

G-1) UPDATED WETLAND DELINEATION ON CURRENTLY UNDEVELOPED LOTS PREPARED BY NORTH COUNTRY ECOLOGICAL SERVICES, INC., SEPTEMBER 2020 AND APRIL 2021.

G-2) WETLANDS ON PREVIOUSLY DEVELOPED AND PRIVATELY OWNED (COMMERCIALLY DEVELOPED) LOTS WERE NOT DELINEATED BY NORTH COUNTRY ECOLOGICAL SERVICES, INC.

CURRENT WETLAND DELINEATION, 2020-2021

| _          |                                                                                                                            |          |
|------------|----------------------------------------------------------------------------------------------------------------------------|----------|
| OF NEW YO  | PLAN: INDEX                                                                                                                | DRAWING: |
| ANS FROM   | PHASE II USACE WETLAND PERMITTIN<br>WARREN-WASHINGTON COUNTIES INDUSTRI<br>COUNTY LINE & CASEY ROAD<br>KINGSBURY, NEW YORK |          |
| OFESSIONAL | JARRETT Engineers, PL                                                                                                      | LC       |