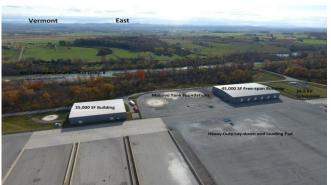

### Site and Buildings

- Property:
  - o 410 acres combined.
  - 80 acres developed with concrete tarmac, owned by WWIDA, Tax IDs 163.15-1-4 and 163.-2-20.1
  - o 330 acres undeveloped, owned by WCC (DA Collins associated).
  - o Zoned M-1 Industrial.
  - o Area of Minimal Flood (Zone C).
- Existing Commercial/Industrial Buildings:
  - o 41,000 SF, free standing, 32' at center, 13 drive-in doors.
  - o 25,000 SF, with columns, 32' at center, 5 drive-in doors.
  - o Both have large automatic garage doors for larger vehicles.
- Site and portions are available for lease or purchase.