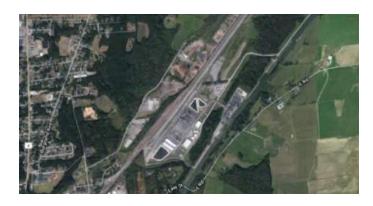

### Site and Buildings

- Property:
  - o 410 acres combined.
  - 80 acres developed with concrete tarmac, owned by WWIDA, Tax IDs 163.15-1-4 and 163.-2-20.1
  - o 330 acres undeveloped, owned by WCC (DA Collins associated).
  - o Zoned M-1 Industrial.
  - o Area of Minimal Flood (Zone C).
- Existing Commercial/Industrial Buildings:
  - o 41,000 SF, free standing, 32' at center, 13 drive-in doors.
  - o 25,000 SF, with columns, 32' at center, 5 drive-in doors.
  - o Both have large automatic garage doors for larger vehicles.
- Site and portions are available for lease or purchase.

### Former GE Dredging Dewatering Site:

Fully decommissioned in 2019.

**Site Report** including **Infrastructure** and **Workforce Analysis** Weston & Sampson, September 2021, 367 pages

https://warren-washingtonida.com/wp-content/uploads/2021/10/20210915\_WWIDA\_Final\_Report-compressed.pdf