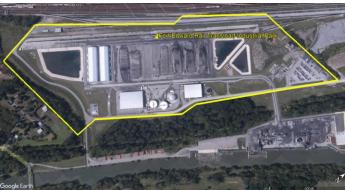

### Site and Buildings

- Property:
  - o 410 acres combined.
  - 80 acres developed with concrete tarmac, owned by WWIDA, Tax IDs 163.15-1-4 and 163.-2-20.1
  - o 330 acres undeveloped, owned by WCC (DA Collins associated).
  - o Zoned M-1 Industrial.
  - o Area of Minimal Flood (Zone C).
- Existing Commercial/Industrial Buildings:
  - o 41,000 SF, free standing, 32' at center, 13 drive-in doors.
  - o 25,000 SF, with columns, 32' at center, 5 drive-in doors.
  - o Both have large automatic garage doors for larger vehicles.
- Site and portions are available for lease or purchase.

### Former GE Dredging Dewatering Site:

Fully decommissioned in 2019.

**Site Report** including **Infrastructure** and **Workforce Analysis** Weston & Sampson, September 2021, 367 pages

https://warren-washingtonida.com/wp-content/uploads/2021/10/20210915\_WWIDA\_Final\_Report-compressed.pdf