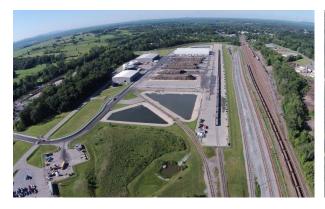

### Site and Buildings

- Property:
  - o 410 acres combined.
  - 80 acres developed with concrete tarmac, owned by WWIDA, Tax IDs 163.15-1-4 and 163.-2-20.1
  - o 330 acres undeveloped, owned by WCC (DA Collins associated).
  - o Zoned M-1 Industrial.
  - o Area of Minimal Flood (Zone C).
- Existing Commercial/Industrial Buildings:
  - o 41,000 SF, free standing, 32' at center, 13 drive-in doors.
  - o 25,000 SF, with columns, 32' at center, 5 drive-in doors.
  - o Both have large automatic garage doors for larger vehicles.
- Site and portions are available for lease or purchase.

### Infrastructure

- 34.5 KV substation with 5 transformers throughout site. 9.5 MW capacity. Substation can be increased to 115 KV, source less than two miles away.
- First Light Fiber (enterprise), Spectrum Fiber (East St.), AT&T CLEC (rail tracks).
- Comprehensive stormwater system.
- Sewer Connection and Water Expansion grants awarded (\$6.3 million).
- Natural Gas 6-inch 35 psi line ~1,000 feet away.