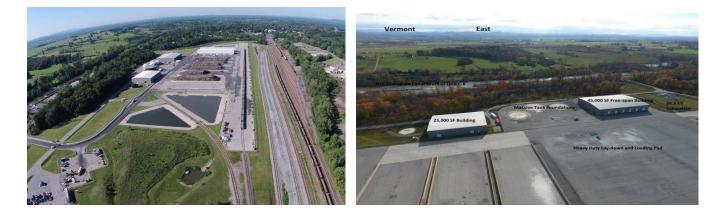

### Site and Buildings

- Property:
  - ~80 acres developed, concrete tarmac.
  - o Tax IDs 163.15-1-4 (Village, ~28 acres) and 163.-2-20.1 (Town, ~51 acres).
  - o Zoned M-1 Industrial.
  - Neighboring undeveloped ~330 acres (with wetlands, privately owned).
  - Area of Minimal Flood (Zone C, 2023).
- Commercial/Industrial Buildings:
  - o 41,000 SF, clear span overhead, 32' at center, 13 overhead doors.
  - $\,\circ\,$  25,000 SF, with columns, 32' at center, 5 overhead doors.
  - Both have automatic garage doors for large vehicles.
- Entire site available for purchase from WWIDA.