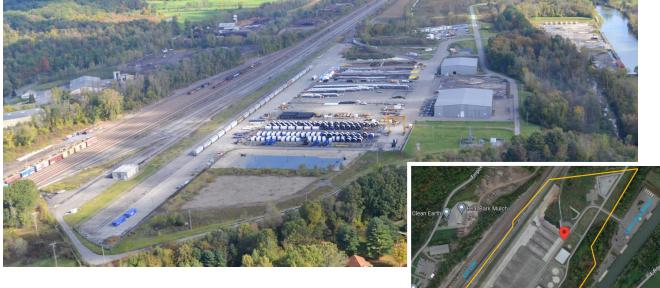

## Former GE Dredging Dewatering Site

EPA fully decommissioned in 2019.

Aerial Drone (produced by prior site owner) https://www.youtube.com/watch?v=2ykkmaMu2qE